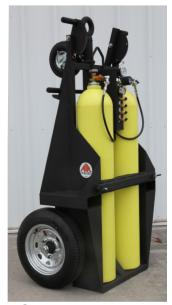

# The Breathing Air Transporter™ So Many Ways to Use!

The Breathing Air Transporter™ (BAT) is a highly mobile breathing air cart holds two large air cylinders and contains a 4-outlet breathing air manifold. The BAT can be towed or used as a mobile push cart in several configurations. Fork lift guides and a center lift eye are included for easy transportation to where you need it.

## Breathing / Transporter<sup>TM</sup>

By Air Systems International

www.airsystems.com

Cylinders Not Included

4 outlet manifold with regulator, relief valve, pressure gauges, and low pressure alarm whistle

#### Cylinders Not Included