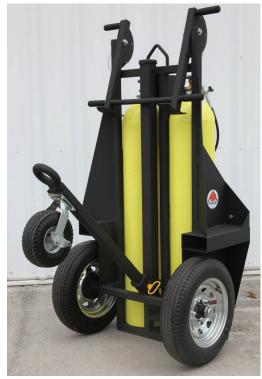

Empty 262 lbs.

With two 444 cf air cylinders 570 lbs.

Store Upright For Smallest Footprint

## Breathing / Transporter<sup>TM</sup>

By Air Systems International

www.airsystems.com

Cylinders Not Included

4 outlet manifold with regulator, relief valve, pressure gauges, and low pressure alarm whistle

**Center Eye Lift** 