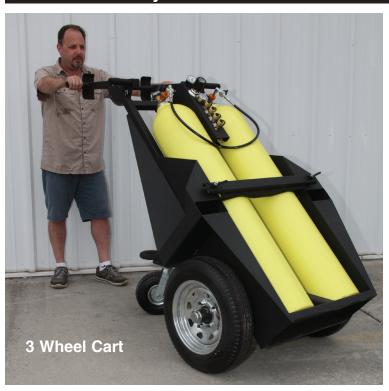

# The Breathing Air Transporter™ So Many Ways to Use!

The Breathing Air Transporter™ (BAT) is a highly mobile breathing air cart holds two large air cylinders and contains a 4-outlet breathing air manifold. The BAT can be towed or used as a mobile push cart in several configurations. Fork lift guides and a center lift eye are included for easy transportation to where you need it.

#### **Specifications:**

- Steel frame with black powder coat paint (other colors available for an additional charge)
- 4 outlet manifold with regulator, relief valve, whistle alarm, and pressure gauges
- Universal CGA-346/CGA-347 wrench tight connectors allow use of 2400 psi or 4500 psi cylinders. 6000 psi connectors available.
- Pneumatic Tires:

Rear twin 21" tires - highway rated

Swivel caster 10" tires rated for 350 lbs. (stowed when towing on highway)

- Lunette ring for Pintle Hitch connection
- Lift Required from horizontal to vertical mode: two persons using 45 lbs. lift
- Trailer Dimensions: Length 94", Height 25", Width 36"
- Vertically Stored Dimensions: Height 70"
- · Weight:

Empty 262 lbs.

With two 444 cf air cylinders 570 lbs.

Store Upright For Smallest Footprint