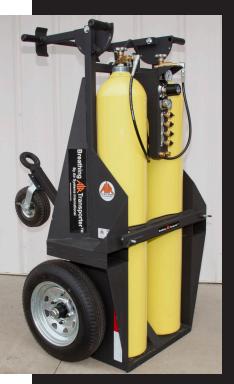

# The Breathing Air Transporter™ So Many Ways to Use!

The Breathing Air Transporter™ (BAT) is a highly mobile breathing air cart holds two large air cylinders and contains a 4-outlet breathing air manifold. The BAT can be towed or used as a mobile push cart in several configurations. Fork lift guides and a center lift eye are included for easy transportation to where you need it.

#### **Specifications:**

- Steel frame with black powder coat paint (other colors available for an additional charge)
- 4 outlet manifold with regulator, relief valve, whistle alarm, and pressure gauges
- Universal CGA-346/CGA-347 wrench tight connectors allow use of 2400 psi or 4500 psi cylinders. 6000 psi connectors available.
- Pneumatic Tires:

## Breathing / Transporter<sup>TM</sup>

By Air Systems International

www.airsystems.com

Cylinders Not Included

4 outlet manifold with regulator, relief valve, pressure gauges, and low pressure alarm whistle

**Center Eye Lift** 