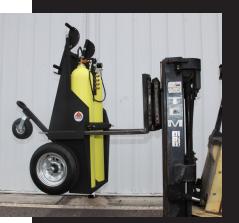

# The Breathing Air Transporter™ So Many Ways to Use!

The Breathing Air Transporter™ (BAT) is a highly mobile breathing air cart holds two large air cylinders and contains a 4-outlet breathing air manifold. The BAT can be towed or used as a mobile push cart in several configurations. Fork lift guides and a center lift eye are included for easy transportation to where you need it.

Rear twin 21" tires - highway rated

Swivel caster 10" tires rated for 350 lbs. (stowed when towing on highway)

- Lunette ring for Pintle Hitch connection
- Lift Required from horizontal to vertical mode: two persons using 45 lbs. lift
- Trailer Dimensions: Length 94", Height 25", Width 36"
- Vertically Stored Dimensions: Height 70"
- · Weight:

Empty 262 lbs.

With two 444 cf air cylinders 570 lbs.

Store Upright For Smallest Footprint