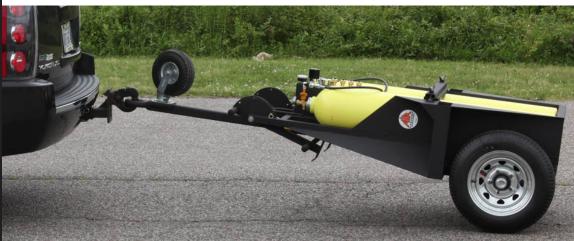

# The Breathing Air Transporter™ So Many Ways to Use!

The Breathing Air Transporter™ (BAT) is a highly mobile breathing air cart holds two large air cylinders and contains a 4-outlet breathing air manifold. The BAT can be towed or used as a mobile push cart in several configurations. Fork lift guides and a center lift eye are included for easy transportation to where you need it.

Rear twin 21" tires - highway rated

Swivel caster 10" tires rated for 350 lbs. (stowed when towing on highway)

- Lunette ring for Pintle Hitch connection
- Lift Required from horizontal to vertical mode: two persons using 45 lbs. lift
- Trailer Dimensions: Length 94", Height 25", Width 36"
- Vertically Stored Dimensions: Height 70"
- · Weight: