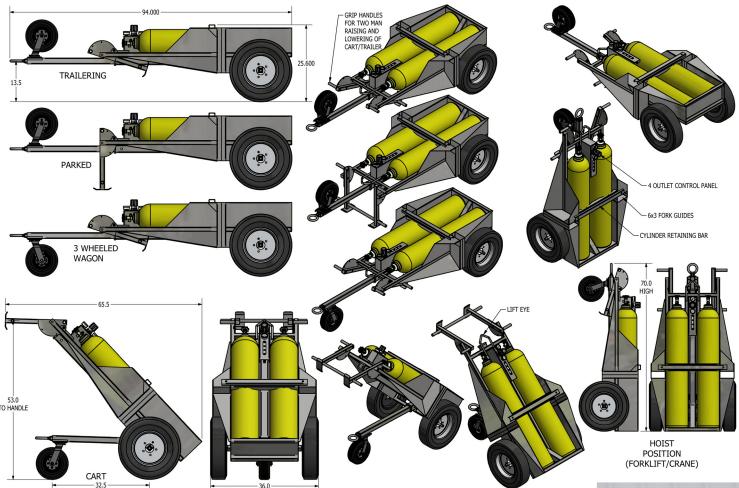

# The Breathing Air Transporter™ So Many Ways to Use!

The Breathing Air Transporter™ (BAT) is a highly mobile breathing air cart holds two large air cylinders and contains a 4-outlet breathing air manifold. The BAT can be towed or used as a mobile push cart in several configurations. Fork lift guides and a center lift eye are included for easy transportation to where you need it.

#### **Specifications:**

- Steel frame with black powder coat paint (other colors available for an additional charge)
- 4 outlet manifold with regulator, relief valve, whistle alarm, and pressure gauges
- Universal CGA-346/CGA-347 wrench tight connectors allow use of 2400 psi or 4500 psi cylinders. 6000 psi connectors available.
- Pneumatic Tires:

Rear twin 21" tires - highway rated

Swivel caster 10" tires rated for 350 lbs. (stowed when towing on highway)

- Lunette ring for Pintle Hitch connection
- Lift Required from horizontal to vertical mode: two persons using 45 lbs. lift
- Trailer Dimensions: Length 94", Height 25", Width 36"
- Vertically Stored Dimensions: Height 70"
- · Weight:

Empty 262 lbs.

With two 444 cf air cylinders 570 lbs.

Store Upright For Smallest Footprint