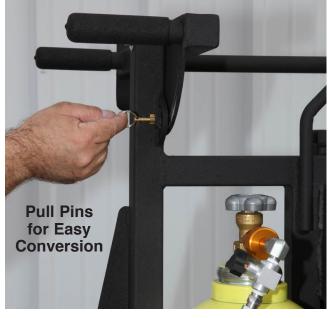

Rear twin 21" tires - highway rated

Swivel caster 10" tires rated for 350 lbs. (stowed when towing on highway)

- Lunette ring for Pintle Hitch connection
- Lift Required from horizontal to vertical mode: two persons using 45 lbs. lift
- Trailer Dimensions: Length 94", Height 25", Width 36"
- Vertically Stored Dimensions: Height 70"
- · Weight: