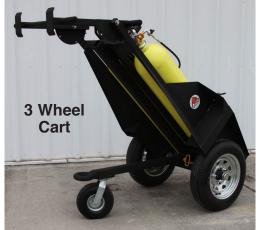

# The Breathing Air Transporter™ So Many Ways to Use!

The Breathing Air Transporter™ (BAT) is a highly mobile breathing air cart holds two large air cylinders and contains a 4-outlet breathing air manifold. The BAT can be towed or used as a mobile push cart in several configurations. Fork lift guides and a center lift eye are included for easy transportation to where you need it.

Empty 262 lbs.

With two 444 cf air cylinders 570 lbs.

Store Upright For Smallest Footprint