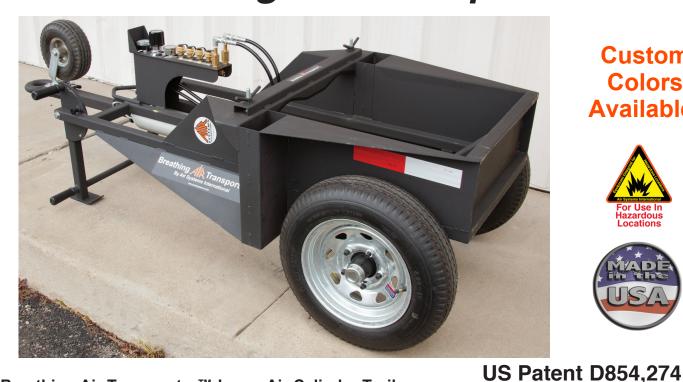

# The Breathing Air Transporter™ So Many Ways to Use!

The Breathing Air Transporter™ (BAT) is a highly mobile breathing air cart holds two large air cylinders and contains a 4-outlet breathing air manifold. The BAT can be towed or used as a mobile push cart in several configurations. Fork lift guides and a center lift eye are included for easy transportation to where you need it.

Rear twin 21" tires - highway rated

Swivel caster 10" tires rated for 350 lbs. (stowed when towing on highway)

- Lunette ring for Pintle Hitch connection
- Lift Required from horizontal to vertical mode: two persons using 45 lbs. lift
- Trailer Dimensions: Length 94", Height 25", Width 36"
- Vertically Stored Dimensions: Height 70"
- · Weight:

### **Custom Colors** Available!