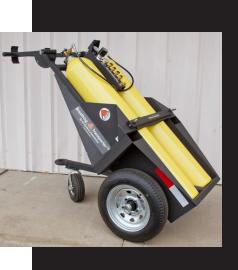

# The Breathing Air Transporter™ So Many Ways to Use!

The Breathing Air Transporter™ (BAT) is a highly mobile breathing air cart holds two large air cylinders and contains a 4-outlet breathing air manifold. The BAT can be towed or used as a mobile push cart in several configurations. Fork lift guides and a center lift eye are included for easy transportation to where you need it.

#### **Specifications:**

- Steel frame with black powder coat paint (other colors available for an additional charge)
- 4 outlet manifold with regulator, relief valve, whistle alarm, and pressure gauges
- Universal CGA-346/CGA-347 wrench tight connectors allow use of 2400 psi or 4500 psi cylinders. 6000 psi connectors available.
- Pneumatic Tires:

Rear twin 21" tires - highway rated

Swivel caster 10" tires rated for 350 lbs. (stowed when towing on highway)

- Lunette ring for Pintle Hitch connection
- Lift Required from horizontal to vertical mode: two persons using 45 lbs. lift
- Trailer Dimensions: Length 94", Height 25", Width 36"
- Vertically Stored Dimensions: Height 70"
- · Weight:

Empty 262 lbs.

With two 444 cf air cylinders 570 lbs.

Store Upright For Smallest Footprint