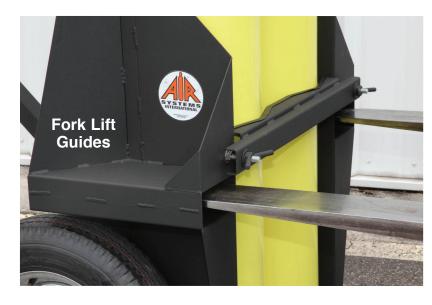

# The Breathing Air Transporter™ So Many Ways to Use!

The Breathing Air Transporter™ (BAT) is a highly mobile breathing air cart holds two large air cylinders and contains a 4-outlet breathing air manifold. The BAT can be towed or used as a mobile push cart in several configurations. Fork lift guides and a center lift eye are included for easy transportation to where you need it.