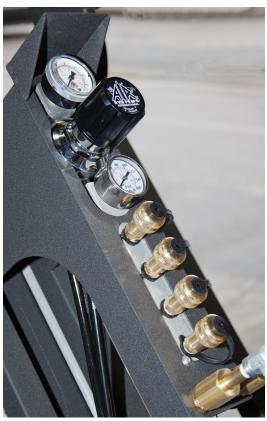

#### **Specifications:**

- Steel frame with black powder coat paint (other colors available for an additional charge)
- 4 outlet manifold with regulator, relief valve, whistle alarm, and pressure gauges
- Universal CGA-346/CGA-347 wrench tight connectors allow use of 2400 psi or 4500 psi cylinders. 6000 psi connectors available.
- Pneumatic Tires:

## Breathing / Transporter<sup>TM</sup>

By Air Systems International

www.airsystems.com

Cylinders Not Included

4 outlet manifold with regulator, relief valve, pressure gauges, and low pressure alarm whistle