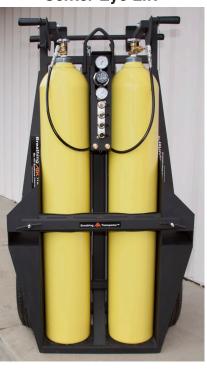

# The Breathing Air Transporter™ So Many Ways to Use!

The Breathing Air Transporter™ (BAT) is a highly mobile breathing air cart holds two large air cylinders and contains a 4-outlet breathing air manifold. The BAT can be towed or used as a mobile push cart in several configurations. Fork lift guides and a center lift eye are included for easy transportation to where you need it.

**Center Eye Lift** 

## Breathing / Transporter<sup>TM</sup>

By Air Systems International

www.airsystems.com

Cylinders Not Included

4 outlet manifold with regulator, relief valve, pressure gauges, and low pressure alarm whistle