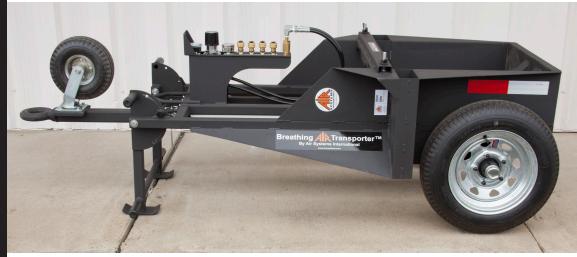

# The Breathing Air Transporter™ So Many Ways to Use!

The Breathing Air Transporter™ (BAT) is a highly mobile breathing air cart holds two large air cylinders and contains a 4-outlet breathing air manifold. The BAT can be towed or used as a mobile push cart in several configurations. Fork lift guides and a center lift eye are included for easy transportation to where you need it.

Rear twin 21" tires - highway rated

Swivel caster 10" tires rated for 350 lbs. (stowed when towing on highway)

- Lunette ring for Pintle Hitch connection
- Lift Required from horizontal to vertical mode: two persons using 45 lbs. lift
- Trailer Dimensions: Length 94", Height 25", Width 36"
- Vertically Stored Dimensions: Height 70"
- · Weight: